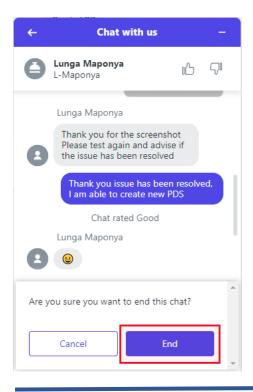

The below illistrates what each icons function is.

Select the end chat icon illustrated above, then click on "End" to conclude the chat.

January 2022

Please note that rating or comment needs to be added for you to proceed with ending the chat.