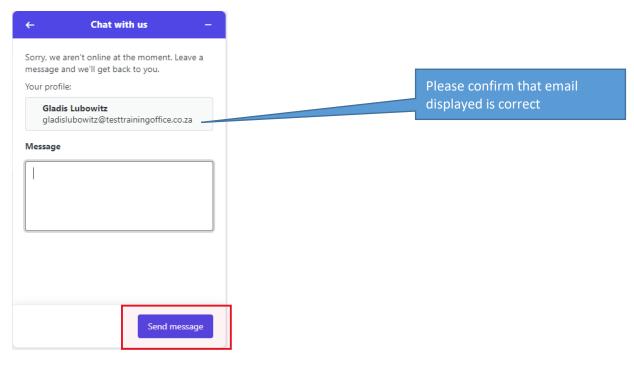

The below field is used for searching for your issue in the knowledge base.

Type in details of the issue being experienced, then click "Enter"

If there is no available article regarding your issue, click **"Leave us a message"** for EAT (Electronic Assessment Tool) support to assist.

Type in details of the issue being experienced, then click "Send message"

Once "**Send message**" has been clilcked, the below message will be sent to the next available support agent.

The following message will be displayed **"Thanks for reaching out"** and a ticket will be automatically logged to the support dashboard.