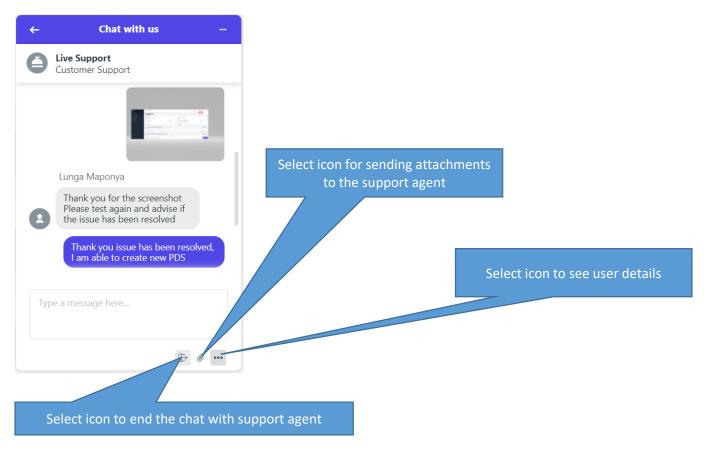

The below illistrates what each icons function is.

Select the end chat icon illustrated above, then click on "End" to conclude the chat.

January 2022

Please note that rating or comment needs to be added for you to proceed with ending the chat.