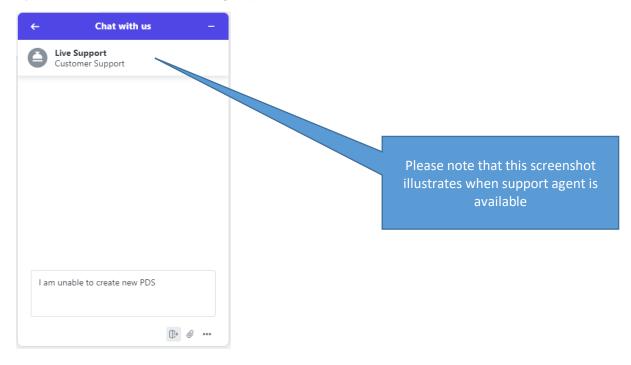

Type in details of the issue being experienced, then click "Enter"

The support agent will then respond to your request and ask for additional information such as screenshots.

| ← Chat with us –                               |
|------------------------------------------------|
| Customer Support                               |
| Chat started                                   |
| I am unable to create new PDS                  |
| Lunga Maponya joined the chat<br>Lunga Maponya |
| Afternoon Gladis                               |
| Please send a screenshot or<br>error message   |
|                                                |
| Type a message here                            |
|                                                |