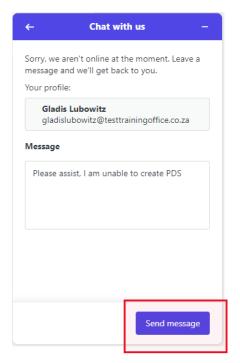

Type in details of the issue being experienced, then click "Send message"

Once "**Send message**" has been clilcked, the below message will be sent to the next available support agent.

The following message will be displayed **"Thanks for reaching out"** and a ticket will be automatically logged to the support dashboard.

| + | Chat with us —                    |
|---|-----------------------------------|
|   |                                   |
|   |                                   |
|   | · · + · · · · · ·                 |
|   | Thanks for reaching out           |
|   | Someone will get back to you soon |
|   | Done                              |
|   |                                   |
|   |                                   |
|   |                                   |
|   |                                   |
|   |                                   |
|   |                                   |
|   |                                   |