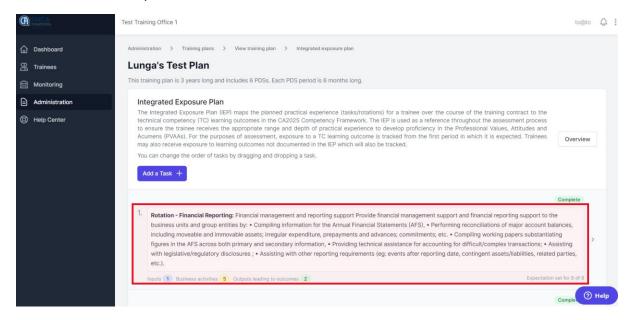

Select task to ensure you are able to amend task font, bullets or task details.

Select "Edit" to ensure you are able to amend task font, bullets or task details.

Click on "Save" to ensure any ammendments to the task saved.