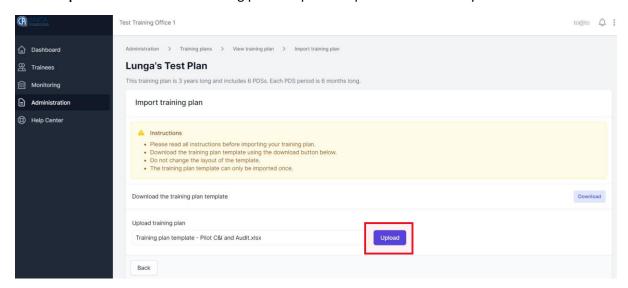

Browse to location where training plan template is saved and click "open".

Select "Upload" to ensure that training plan template is uploaded successfully.

A message will appear on the top right-hand side of the screen, notifying you that a new training plan has been uploaded.