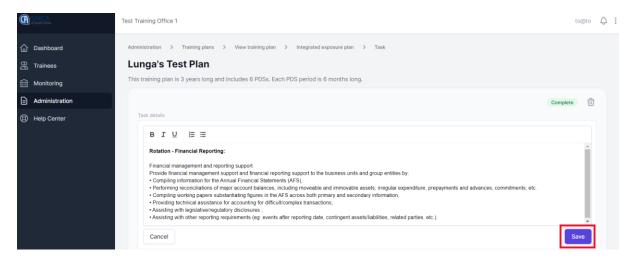

Select task to ensure you are able to amend task font, bullets or task details.

Select "Edit" to ensure you are able to amend task font, bullets or task details.

Click on "Save" to ensure any ammendments to the task saved.