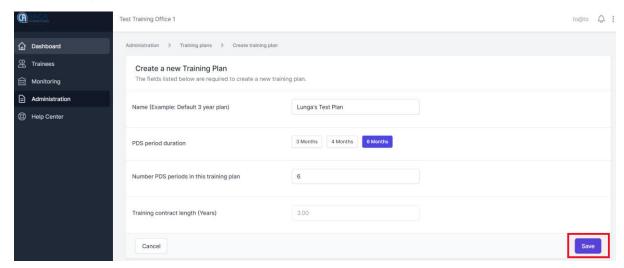

#### Fill in the required fields listed below.

Once all required fields have been filled in, please click "save"

Please note that a Training Plan must be 3, 4 or 5 years in length.

A message will appear on the top right-hand side of the screen, notifying you that a new training plan has been created.