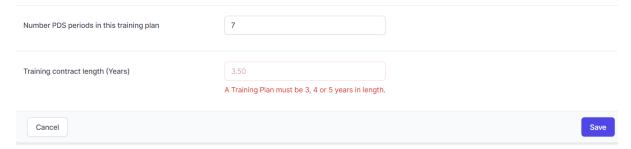

#### Fill in the required fields listed below.

Once all required fields have been filled in, please click "save"

Please note that a Training Plan must be 3, 4 or 5 years in length.

A message will appear on the top right-hand side of the screen, notifying you that a new training plan has been created.