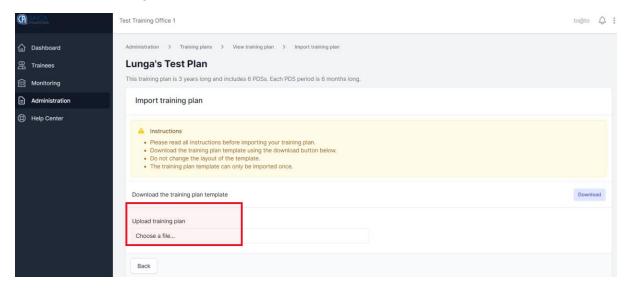

To Import training plan template. Please select 3 dots on the top right-hand side of the screen and select "Import".

Select "Upload training plan" and navigate to where training plan template is saved.