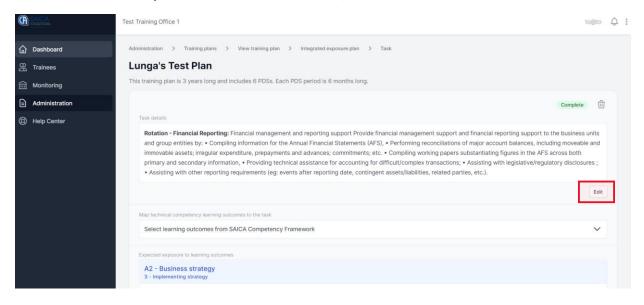

Select task to ensure you are able to amend task font, bullets or task details.

Select "Edit" to ensure you are able to amend task font, bullets or task details.

Click on "Save" to ensure any ammendments to the task saved.