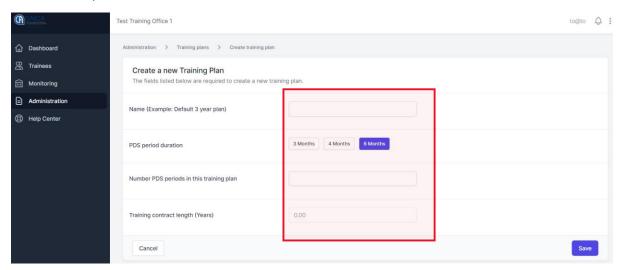

#### Fill in the required fields listed below.

Once all required fields have been filled in, please click "save"

Please note that a Training Plan must be 3, 4 or 5 years in length.

A message will appear on the top right-hand side of the screen, notifying you that a new training plan has been created.