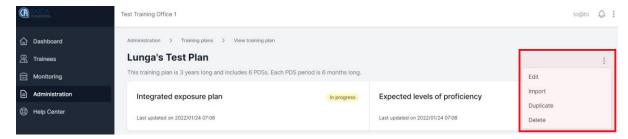

To Import training plan template. Please select 3 dots on the top right-hand side of the screen and select "Import".

Select "Upload training plan" and navigate to where training plan template is saved.