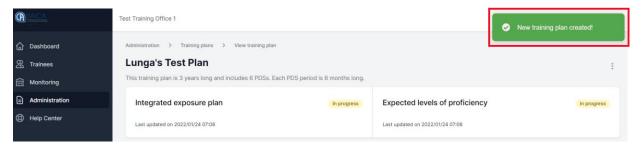

#### Fill in the required fields listed below.

Once all required fields have been filled in, please click "save"

Please note that a Training Plan must be 3, 4 or 5 years in length.

A message will appear on the top right-hand side of the screen, notifying you that a new training plan has been created.