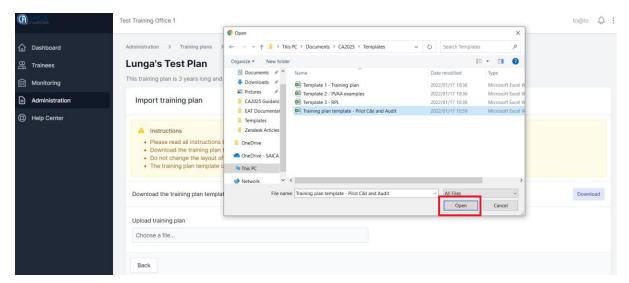

Browse to location where training plan template is saved and click "open".

Select "Upload" to ensure that training plan template is uploaded successfully.

A message will appear on the top right-hand side of the screen, notifying you that a new training plan has been uploaded.