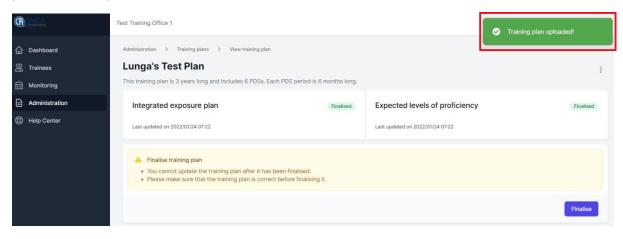

Return to "View training plan" screen when all tasks have been edited successfully.

Click on "Finalise" to ensure that the training plan is finalised and has been uploaded successfully.