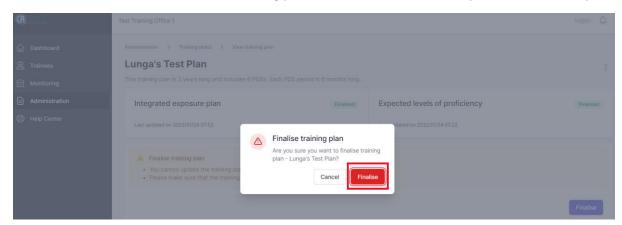

Return to "View training plan" screen when all tasks have been edited successfully.

Click on "Finalise" to ensure that the training plan is finalised and has been uploaded successfully.