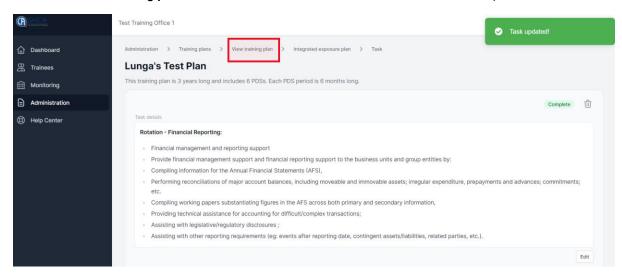

Return to "View training plan" screen when all tasks have been edited successfully.

Click on "Finalise" to ensure that the training plan is finalised and has been uploaded successfully.